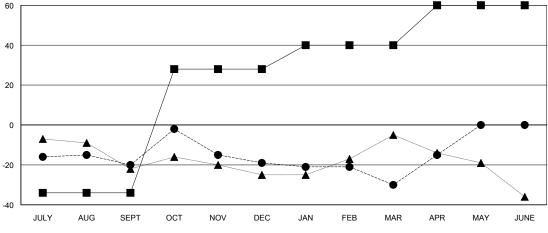

## District N 2

Results as of: 04/30/2018

**GMT CA** 

| LOCATION NOVA SCOTIA |
|----------------------|
|----------------------|

| Clubs                 |               |           |               |               | Mer                       | mbers                   |                                                    |
|-----------------------|---------------|-----------|---------------|---------------|---------------------------|-------------------------|----------------------------------------------------|
| RESULTS FOR 2017-2018 |               |           |               |               | RESULTS F                 | OR 2017-2018            |                                                    |
| QUARTER               | NEW CLUB GOAL | NEW CLUBS | DROPPED CLUBS | QUARTER       | MEMBER GROWTH NET<br>GOAL | MEMBER GROWTH<br>ACTUAL | DROPPED<br>MEMBERS ACTUAL<br>(including transfers) |
| JULY/AUG/SEPT         | 0             | 0         | 0             | JULY/AUG/SEPT | -34                       | 36                      | 48                                                 |
| OCT/NOV/DEC           | 1             | 0         | 0             | OCT/NOV/DEC   | 62                        | 69                      | 59                                                 |
| JAN/FEB/MAR           | 0             | 0         | 0             | JAN/FEB/MAR   | 12                        | 36                      | 43                                                 |
| APR/MAY/JUNE          | 1             | 0         | 0             | APR/MAY/JUNE  | 20                        | 29                      | 10                                                 |